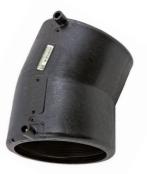

## Electrofusion 22° Elbow

PE100 · SDR11 - SDR21 · PN16 WATER · 1000KPA GAS

| SIZE | CODE      | L   | L1  | D   | D1  |
|------|-----------|-----|-----|-----|-----|
| 90   | 2124-0090 | 214 | 72  | 113 | 90  |
| 110  | 2124-0110 | 232 | 71  | 143 | 110 |
| 125  | 2124-0125 | 274 | 86  | 165 | 125 |
| 180  | 2124-0180 | 278 | 105 | 213 | 180 |