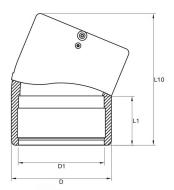

## Electrofusion 22° Elbow

PE100 · SDR11 - SDR21 · PN16 WATER · 1000KPA GAS

| SIZE | CODE      | L   | L1  | D   | D1  |
|------|-----------|-----|-----|-----|-----|
| 90   | 2124-0090 | 214 | 72  | 113 | 90  |
| 110  | 2124-0110 | 232 | 71  | 143 | 110 |
| 125  | 2124-0125 | 274 | 86  | 165 | 125 |
| 180  | 2124-0180 | 278 | 105 | 213 | 180 |