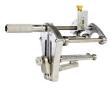

## Pipe Clamps

| 20-63mm Magi Positioner Clamp                           | Daily Rate | Weekly Rate | Monthly Rate |                 |
|---------------------------------------------------------|------------|-------------|--------------|-----------------|
| with Angle maker                                        |            |             |              |                 |
|                                                         |            |             |              |                 |
| 63-125mm Double Clamp                                   | Daily Rate | Weekly Rate | Monthly Rate |                 |
| For 63mm-125mm pipe                                     |            |             |              |                 |
|                                                         |            |             |              |                 |
| 40-200mm Double Strap Clamp                             | Daily Rate | Weekly Rate | Monthly Rate |                 |
| with Angle maker                                        |            |             |              |                 |
|                                                         |            |             |              |                 |
| 180mm Rerounding &<br>Restraining Clamps                | Daily Rate | Weekly Rate | Monthly Rate |                 |
| For 63/90/125/180mm pipe                                |            |             |              |                 |
|                                                         |            |             |              |                 |
| 250mm K-pattern Clamps                                  | Daily Rate | Weekly Rate | Monthly Rate |                 |
| For 63mm-250mm pipe                                     | ,          | - ,         | ,            |                 |
| with Angle maker                                        |            |             |              |                 |
|                                                         |            |             |              |                 |
| 500-630mm Restraining Clamps                            | Daily Rate | Weekly Rate | Monthly Rate |                 |
| For 63mm-250mm pipe                                     |            |             |              |                 |
| Saddle Tools                                            |            |             |              |                 |
|                                                         |            |             |              |                 |
|                                                         |            |             |              |                 |
| EFSS Wastewater Y Saddle Clamp                          | Daily Rate | Weekly Rate | Monthly Rate | PLASSON         |
| For 110mm 45deg Y Saddles                               |            |             |              |                 |
|                                                         |            |             |              | an and a second |
|                                                         |            |             |              |                 |
|                                                         |            |             |              |                 |
| Top Loading Saddle Disk                                 | Daily Rate | Weekly Rate | Monthly Rate |                 |
| For 63mm-500mm pipes<br>comes with disk                 |            |             |              |                 |
|                                                         |            |             |              |                 |
|                                                         |            |             |              |                 |
|                                                         |            |             |              |                 |
| Rotary Chain Peeler                                     | Daily Rate | Weekly Rate | Monthly Rate |                 |
| 250-800mm Rotary Chain Link<br>Scraper/Peeler with case |            |             |              |                 |
| (suitable for Saddles or<br>EF Couplings)               |            |             |              |                 |