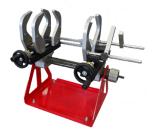

## Pipe Clamps

| 20-63mm Magi Positioner Clamp                           | Daily Rate | Weekly Rate | Monthly Rate |                 |
|---------------------------------------------------------|------------|-------------|--------------|-----------------|
| with Angle maker                                        |            |             |              |                 |
|                                                         |            |             |              |                 |
| 63-125mm Double Clamp                                   | Daily Rate | Weekly Rate | Monthly Rate |                 |
| For 63mm-125mm pipe                                     |            |             |              |                 |
|                                                         |            |             |              |                 |
| 40-200mm Double Strap Clamp                             | Daily Rate | Weekly Rate | Monthly Rate |                 |
| with Angle maker                                        |            |             |              |                 |
|                                                         |            |             |              |                 |
| 180mm Rerounding &<br>Restraining Clamps                | Daily Rate | Weekly Rate | Monthly Rate |                 |
| For 63/90/125/180mm pipe                                |            |             |              |                 |
|                                                         |            |             |              |                 |
| 250mm K-pattern Clamps                                  | Daily Rate | Weekly Rate | Monthly Rate |                 |
| For 63mm-250mm pipe                                     | ,          | - ,         | ,            |                 |
| with Angle maker                                        |            |             |              |                 |
|                                                         |            |             |              |                 |
| 500-630mm Restraining Clamps                            | Daily Rate | Weekly Rate | Monthly Rate |                 |
| For 63mm-250mm pipe                                     |            |             |              |                 |
| Saddle Tools                                            |            |             |              |                 |
|                                                         |            |             |              |                 |
|                                                         |            |             |              |                 |
| EFSS Wastewater Y Saddle Clamp                          | Daily Rate | Weekly Rate | Monthly Rate | PLASSON         |
| For 110mm 45deg Y Saddles                               |            |             |              |                 |
|                                                         |            |             |              | an and a second |
|                                                         |            |             |              |                 |
|                                                         |            |             |              |                 |
| Top Loading Saddle Disk                                 | Daily Rate | Weekly Rate | Monthly Rate |                 |
| For 63mm-500mm pipes<br>comes with disk                 |            |             |              |                 |
|                                                         |            |             |              |                 |
|                                                         |            |             |              |                 |
|                                                         |            |             |              |                 |
| Rotary Chain Peeler                                     | Daily Rate | Weekly Rate | Monthly Rate |                 |
| 250-800mm Rotary Chain Link<br>Scraper/Peeler with case |            |             |              |                 |
| (suitable for Saddles or<br>EF Couplings)               |            |             |              |                 |