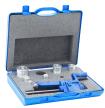

#### Socket Fusion Welders

| Socket Fusion Welder Kit                                                             | Daily Rate | Weekly Rate | Monthly Rate |
|--------------------------------------------------------------------------------------|------------|-------------|--------------|
| For 20mm-63mm                                                                        |            |             |              |
|                                                                                      |            |             |              |
|                                                                                      |            |             |              |
| Socket Fusion Paddle Welder Only                                                     | Daily Rate | Weekly Rate | Monthly Rate |
|                                                                                      |            |             |              |
| (Mandrels hired separately)                                                          |            |             |              |
|                                                                                      |            |             |              |
|                                                                                      |            |             |              |
| Bench Socket Fusion Welder                                                           |            |             | Monthly Data |
|                                                                                      | Daily Rate | Weekly Rate | Monthly Rate |
| For 32mm-125mm                                                                       |            |             |              |
| (with bench and 63-125mm                                                             |            |             |              |
| Welding Mandrels)                                                                    |            |             |              |
|                                                                                      |            |             |              |
|                                                                                      |            |             |              |
|                                                                                      |            |             |              |
| In-situ Socket Fusion Welder                                                         | Daily Rate | Weekly Rate | Monthly Rate |
| For 32mm-125mm                                                                       |            |             |              |
| (comes with paddle welder but                                                        |            |             |              |
|                                                                                      |            |             |              |
| hired separately)                                                                    |            |             |              |
| (comes with paddle welder but<br>no Welding Mandrels. These are<br>hired separately) |            |             |              |