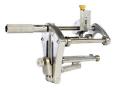

## Pipe Clamps

| 20-63mm Magi Positioner Clamp                           | Daily Rate | Weekly Rate | Monthly Rate |                 |
|---------------------------------------------------------|------------|-------------|--------------|-----------------|
| with Angle maker                                        |            |             |              |                 |
|                                                         |            |             |              |                 |
| 63-125mm Double Clamp                                   | Daily Rate | Weekly Rate | Monthly Rate |                 |
| For 63mm-125mm pipe                                     |            |             |              |                 |
|                                                         |            |             |              |                 |
| 40-200mm Double Strap Clamp                             | Daily Rate | Weekly Rate | Monthly Rate |                 |
| with Angle maker                                        |            |             |              |                 |
|                                                         |            |             |              |                 |
| 180mm Rerounding &<br>Restraining Clamps                | Daily Rate | Weekly Rate | Monthly Rate |                 |
| For 63/90/125/180mm pipe                                |            |             |              |                 |
|                                                         |            |             |              |                 |
| 250mm K-pattern Clamps                                  | Daily Rate | Weekly Rate | Monthly Rate |                 |
| For 63mm-250mm pipe                                     | ,          | - ,         | ,            |                 |
| with Angle maker                                        |            |             |              |                 |
|                                                         |            |             |              |                 |
| 500-630mm Restraining Clamps                            | Daily Rate | Weekly Rate | Monthly Rate |                 |
| For 63mm-250mm pipe                                     |            |             |              |                 |
| Saddle Tools                                            |            |             |              |                 |
|                                                         |            |             |              |                 |
|                                                         |            |             |              |                 |
| EFSS Wastewater Y Saddle Clamp                          | Daily Rate | Weekly Rate | Monthly Rate | PLASSON         |
| For 110mm 45deg Y Saddles                               |            |             |              |                 |
|                                                         |            |             |              | an and a second |
|                                                         |            |             |              |                 |
|                                                         |            |             |              |                 |
| Top Loading Saddle Disk                                 | Daily Rate | Weekly Rate | Monthly Rate |                 |
| For 63mm-500mm pipes<br>comes with disk                 |            |             |              |                 |
|                                                         |            |             |              |                 |
|                                                         |            |             |              |                 |
|                                                         |            |             |              |                 |
| Rotary Chain Peeler                                     | Daily Rate | Weekly Rate | Monthly Rate |                 |
| 250-800mm Rotary Chain Link<br>Scraper/Peeler with case |            |             |              |                 |
| (suitable for Saddles or<br>EF Couplings)               |            |             |              |                 |