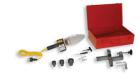

#### Socket Fusion Welders

| Socket Fusion Welder Kit                                                             | Daily Rate | Weekly Rate | Monthly Rate |
|--------------------------------------------------------------------------------------|------------|-------------|--------------|
| For 20mm-63mm                                                                        |            |             |              |
|                                                                                      |            |             |              |
|                                                                                      |            |             |              |
| Socket Fusion Paddle Welder Only                                                     | Daily Rate | Weekly Rate | Monthly Rate |
|                                                                                      |            |             |              |
| (Mandrels hired separately)                                                          |            |             |              |
|                                                                                      |            |             |              |
|                                                                                      |            |             |              |
| Bench Socket Fusion Welder                                                           |            |             | Monthly Data |
|                                                                                      | Daily Rate | Weekly Rate | Monthly Rate |
| For 32mm-125mm                                                                       |            |             |              |
| (with bench and 63-125mm                                                             |            |             |              |
| Welding Mandrels)                                                                    |            |             |              |
|                                                                                      |            |             |              |
|                                                                                      |            |             |              |
|                                                                                      |            |             |              |
| In-situ Socket Fusion Welder                                                         | Daily Rate | Weekly Rate | Monthly Rate |
| For 32mm-125mm                                                                       |            |             |              |
| (comes with paddle welder but                                                        |            |             |              |
|                                                                                      |            |             |              |
| hired separately)                                                                    |            |             |              |
| (comes with paddle welder but<br>no Welding Mandrels. These are<br>hired separately) |            |             |              |