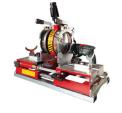

#### PE Pressure Butt Welder

| Manually Operated Butt Welders | Daily Rate | Weekly Rate | Monthly Rate |
|--------------------------------|------------|-------------|--------------|
| 110mm-250mm                    |            |             |              |
| 90mm-315mm                     |            |             |              |
| 110mm-355mm                    |            |             |              |
| 200mm-450mm                    |            |             |              |
| 200mm-500mm                    |            |             |              |
| 450mm-800mm                    |            |             |              |
| 560mm-1000mm                   |            |             |              |
|                                |            |             |              |