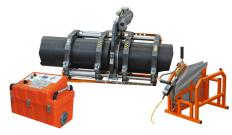

#### PE Pressure Butt Welders - Automatic

| 250 Easylife Automatic Butt Welder | Daily Rate | Weekly Rate | Monthly Rate | 6 |
|------------------------------------|------------|-------------|--------------|---|
| (63-250mm)                         |            |             |              |   |
|                                    |            |             |              | 1 |

| 355 Easylife Automatic Butt Welder | Daily Rate | Weekly Rate | Monthly Rate |
|------------------------------------|------------|-------------|--------------|
|                                    |            |             |              |

(125-355mm)