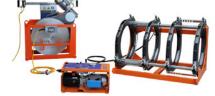

#### PE Pressure Butt Welder

| Manually Operated Butt Welders | Daily Rate | Weekly Rate | Monthly Rate |
|--------------------------------|------------|-------------|--------------|
| 110mm-250mm                    |            |             |              |
| 90mm-315mm                     |            |             |              |
| 110mm-355mm                    |            |             |              |
| 200mm-450mm                    |            |             |              |
| 200mm-500mm                    |            |             |              |
| 450mm-800mm                    |            |             |              |
| 560mm-1000mm                   |            |             |              |
|                                |            |             |              |