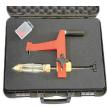

#### PE Pressure Butt Welder

| Manually Operated Butt Welders | Daily Rate | Weekly Rate | Monthly Rate |
|--------------------------------|------------|-------------|--------------|
| 110mm-250mm                    |            |             |              |
| 90mm-315mm                     |            |             |              |
| 110mm-355mm                    |            |             |              |
| 200mm-450mm                    |            |             |              |
| 200mm-500mm                    |            |             |              |
| 450mm-800mm                    |            |             |              |
| 560mm-1000mm                   |            |             |              |
|                                |            |             |              |