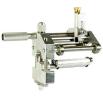

## **Rotary Scrapers**

| alder-prep Plus Rotary Scraperr     | Daily Rate | Weekly Rate | Monthly Rate |
|-------------------------------------|------------|-------------|--------------|
| For 20mm-63mm in<br>SDR7.4 or SDR11 |            |             |              |
|                                     |            |             |              |
| 180mm Rotary Scraping Kit           | Daily Rate | Weekly Rate | Monthly Rate |
| For 75mm-180mm                      |            |             |              |
|                                     |            |             |              |
| 250mm Rotary Scraper                | Daily Rate | Weekly Rate | Monthly Rate |
| For 63mm-250mm                      |            |             |              |
| 400mm Rotary Scraper                | Daily Rate | Weekly Rate | Monthly Rate |
| For 90mm-400mm                      |            |             |              |
|                                     |            |             |              |
| 500mm Rotary Scraper                | Daily Rate | Weekly Rate | Monthly Rate |
| For 125mm-500mm                     |            |             |              |
| 710mm Rotary Scraper                | Daily Rate | Weekly Rate | Monthly Rate |
| 7 Ionini Rotary Scraper             | ,          | ,           | •            |