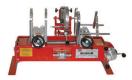

#### PE Pressure Butt Welder

| Manually Operated Butt Welders | Daily Rate | Weekly Rate | Monthly Rate |
|--------------------------------|------------|-------------|--------------|
| 110mm-250mm                    |            |             |              |
| 90mm-315mm                     |            |             |              |
| 110mm-355mm                    |            |             |              |
| 200mm-450mm                    |            |             |              |
| 200mm-500mm                    |            |             |              |
| 450mm-800mm                    |            |             |              |
| 560mm-1000mm                   |            |             |              |
|                                |            |             |              |